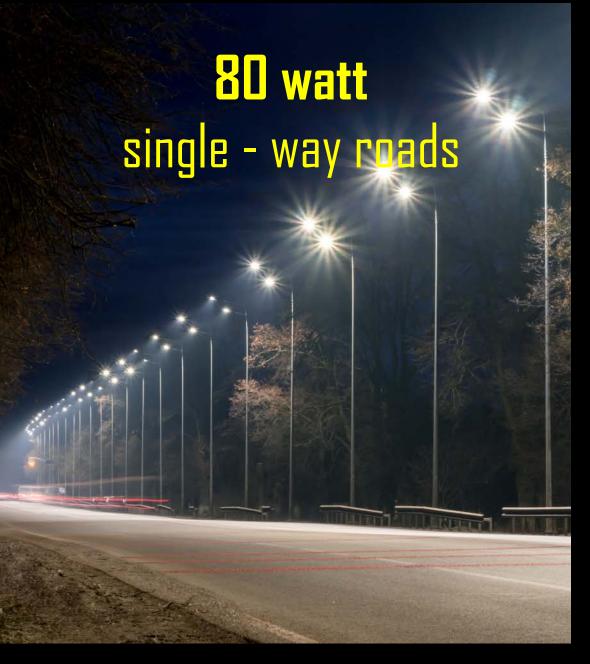

| LED Solar Street Light (80W) |                  |                                       |  |
|------------------------------|------------------|---------------------------------------|--|
| Solar Panel                  | Max Power        | 18V 130W                              |  |
|                              | Life time        | 20 years                              |  |
| Battery                      | Туре             | Lithium battery                       |  |
|                              | Life time        | 5 years                               |  |
| LED Lamp<br>(with sensor)    | Max Power        | 80W                                   |  |
|                              | LED chip         | High brightness                       |  |
|                              | Lumen (LM)       | 7200 lm                               |  |
|                              | Life time        | 30000hours                            |  |
|                              | Viewing Angle    | 120°                                  |  |
| Charge time                  | By sun           | 7 hours<br>(with enough strong shine) |  |
| Discharge time               | Full power       | more 8 hours                          |  |
|                              | saving mode      | more 20 hours                         |  |
| Working Temperature          | range (°C)       | - 30°C~+ 60°C                         |  |
| Colour Temperature           | range (K)        | 6000k-6500K                           |  |
| Mounting height              | range (m)        | 6-9m                                  |  |
| Space between light          | range (m)        | 25 - 40m                              |  |
| Lamps material<br>of main    | Alluminium alloy |                                       |  |
| Waterproof                   | IP65             |                                       |  |