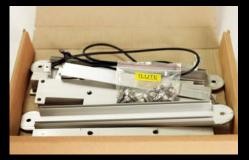

All product of iLUTE brand are designed and developed at our facilities

located in Leskovac Serbia

In first product development, iLUTE focused on three types that cover most lighting needs. The production goal is to offer customers a flexible product customization process. For this reason, product sales are in parts ready for assembly. Product promotion is only for Wholesale and is addressed to professionals. The purpose of customer assembly has been developed because there are many applications that can meet a variety of lighting needs with the same components and a combination of them. It also enables companies involved in lighting projects to have better spare parts management and great cost savings.

## 3 TYPES LED solar street Light (60w) LED solar street Light (80w) LED solar street Light (100w)

| LED Solar Street Light (60W) |                  |                                       |  |  |
|------------------------------|------------------|---------------------------------------|--|--|
| Solar Panel                  | Max Power        | 18V 90W                               |  |  |
|                              | Life time        | 20 years                              |  |  |
| Battery                      | Туре             | Lithium battery                       |  |  |
|                              | Life time        | 5 years                               |  |  |
| LED Lamp<br>(with sensor)    | Max Power        | 60W                                   |  |  |
|                              | LED chip         | High brightness                       |  |  |
|                              | Lumen (LM)       | 5400 lm                               |  |  |
|                              | Life time        | 30000hours                            |  |  |
|                              | Viewing Angle    | 120°                                  |  |  |
| Charge time                  | By sun           | 7 hours<br>(with enough strong shine) |  |  |
| Discharge time               | Full power       | more 8 hours                          |  |  |
|                              | saving mode      | more 20 hours                         |  |  |
| Working Temperature          | range (°C)       | - 30°C~+ 60°C                         |  |  |
| Colour Temperature           | range (K)        | 6000k-6500K                           |  |  |
| Mounting height              | range (m)        | 6-8m                                  |  |  |
| Space between light          | range (m)        | 20-30m                                |  |  |
| Lamps material<br>of main    | Alluminium alloy |                                       |  |  |
| Waterproof                   | IP65             |                                       |  |  |

| LED Solar Street Light (80W) |                  |                                       |  |
|------------------------------|------------------|---------------------------------------|--|
| Solar Panel                  | Max Power        | 18V 130W                              |  |
|                              | Life time        | 20 years                              |  |
| Battery                      | Туре             | Lithium battery                       |  |
|                              | Life time        | 5 years                               |  |
| LED Lamp<br>(with sensor)    | Max Power        | 80W                                   |  |
|                              | LED chip         | High brightness                       |  |
|                              | Lumen (LM)       | 7200 lm                               |  |
|                              | Life time        | 30000hours                            |  |
|                              | Viewing Angle    | 120°                                  |  |
| Charge time                  | By sun           | 7 hours<br>(with enough strong shine) |  |
| Discharge time               | Full power       | more 8 hours                          |  |
|                              | saving mode      | more 20 hours                         |  |
| Working Temperature          | range (°C)       | - 30°C~+ 60°C                         |  |
| Colour Temperature           | range (K)        | 6000k-6500K                           |  |
| Mounting height              | range (m)        | 6-9m                                  |  |
| Space between light          | range (m)        | 25 - 40m                              |  |
| Lamps material<br>of main    | Alluminium alloy |                                       |  |
| Waterproof                   | IP65             |                                       |  |

### 100 watt single- lane two - way streets

| LED Solar Street Light (100W) |                  |                                       |  |  |
|-------------------------------|------------------|---------------------------------------|--|--|
| Solar Panel                   | Max Power        | 18V 13DW                              |  |  |
|                               | Life time        | 20 years                              |  |  |
| Battery                       | Туре             | Lithium battery                       |  |  |
|                               | Life time        | 5 years                               |  |  |
| LED Lamp<br>(with sensor)     | Max Power        | 100W                                  |  |  |
|                               | LED chip         | High brightness                       |  |  |
|                               | Lumen (LM)       | 9000 lm                               |  |  |
|                               | Life time        | 30000hours                            |  |  |
|                               | Viewing Angle    | 120°                                  |  |  |
| Charge time                   | By sun           | 7 hours<br>(with enough strong shine) |  |  |
| Discharge time                | Full power       | more 8 hours                          |  |  |
|                               | saving mode      | more 20 hours                         |  |  |
| Working Temperature           | range (°C)       | - 30°C~+ 60°C                         |  |  |
| Colour Temperature            | range (K)        | 6000k-6500K                           |  |  |
| Mounting height               | range (m)        | 7-9m                                  |  |  |
| Space between light           | range (m)        | 25 - 40m                              |  |  |
| Lamps material<br>of main     | Alluminium alloy |                                       |  |  |
| Waterproof                    | IP65             |                                       |  |  |