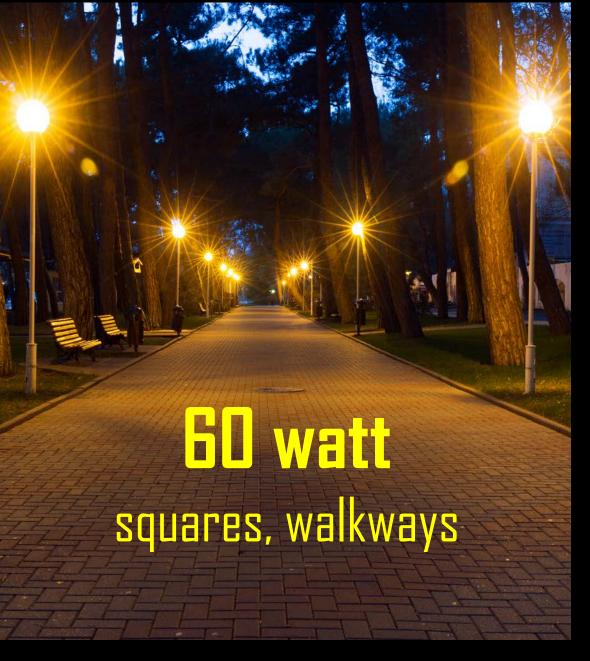

## 3 TYPES LED solar street Light (60w) LED solar street Light (80w) LED solar street Light (100w)

| LED Solar Street Light (60W) |                  |                                       |  |  |
|------------------------------|------------------|---------------------------------------|--|--|
| Solar Panel                  | Max Power        | 18V 90W                               |  |  |
|                              | Life time        | 20 years                              |  |  |
| Battery                      | Туре             | Lithium battery                       |  |  |
|                              | Life time        | 5 years                               |  |  |
| LED Lamp<br>(with sensor)    | Max Power        | 60W                                   |  |  |
|                              | LED chip         | High brightness                       |  |  |
|                              | Lumen (LM)       | 5400 lm                               |  |  |
|                              | Life time        | 30000hours                            |  |  |
|                              | Viewing Angle    | 120°                                  |  |  |
| Charge time                  | By sun           | 7 hours<br>(with enough strong shine) |  |  |
| Discharge time               | Full power       | more 8 hours                          |  |  |
|                              | saving mode      | more 20 hours                         |  |  |
| Working Temperature          | range (°C)       | - 30°C~+ 60°C                         |  |  |
| Colour Temperature           | range (K)        | 6000k-6500K                           |  |  |
| Mounting height              | range (m)        | 6-8m                                  |  |  |
| Space between light          | range (m)        | 20-30m                                |  |  |
| Lamps material<br>of main    | Alluminium alloy |                                       |  |  |
| Waterproof                   | IP65             |                                       |  |  |