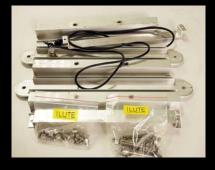

All product of iLUTE brand are designed and developed at our facilities

located in Leskovac Serbia

In first product development, iLUTE focused on three types that cover most lighting needs. The production goal is to offer customers a flexible product customization process. For this reason, product sales are in parts ready for assembly. Product promotion is only for Wholesale and is addressed to professionals. The purpose of customer assembly has been developed because there are many applications that can meet a variety of lighting needs with the same components and a combination of them. It also enables companies involved in lighting projects to have better spare parts management and great cost savings.

## 3 TYPES LED solar street Light (60w) LED solar street Light (80w) LED solar street Light (100w)

| LED Solar Street Light (60W) |                  |                                       |  |  |
|------------------------------|------------------|---------------------------------------|--|--|
| Solar Panel                  | Max Power        | 18V 90W                               |  |  |
|                              | Life time        | 20 years                              |  |  |
| Battery                      | Туре             | Lithium battery                       |  |  |
|                              | Life time        | 5 years                               |  |  |
| LED Lamp<br>(with sensor)    | Max Power        | 60W                                   |  |  |
|                              | LED chip         | High brightness                       |  |  |
|                              | Lumen (LM)       | 5400 lm                               |  |  |
|                              | Life time        | 30000hours                            |  |  |
|                              | Viewing Angle    | 120°                                  |  |  |
| Charge time                  | By sun           | 7 hours<br>(with enough strong shine) |  |  |
| Discharge time               | Full power       | more 8 hours                          |  |  |
|                              | saving mode      | more 20 hours                         |  |  |
| Working Temperature          | range (°C)       | - 30°C~+ 60°C                         |  |  |
| Colour Temperature           | range (K)        | 6000k-6500K                           |  |  |
| Mounting height              | range (m)        | 6-8m                                  |  |  |
| Space between light          | range (m)        | 20-30m                                |  |  |
| Lamps material<br>of main    | Alluminium alloy |                                       |  |  |
| Waterproof                   | IP65             |                                       |  |  |

| LED Solar Street Light (80W) |                  |                                       |  |
|------------------------------|------------------|---------------------------------------|--|
| Solar Panel                  | Max Power        | 18V 130W                              |  |
|                              | Life time        | 20 years                              |  |
| Battery                      | Туре             | Lithium battery                       |  |
|                              | Life time        | 5 years                               |  |
| LED Lamp<br>(with sensor)    | Max Power        | 80W                                   |  |
|                              | LED chip         | High brightness                       |  |
|                              | Lumen (LM)       | 7200 lm                               |  |
|                              | Life time        | 30000hours                            |  |
|                              | Viewing Angle    | 120°                                  |  |
| Charge time                  | By sun           | 7 hours<br>(with enough strong shine) |  |
| Discharge time               | Full power       | more 8 hours                          |  |
|                              | saving mode      | more 20 hours                         |  |
| Working Temperature          | range (°C)       | - 30°C~+ 60°C                         |  |
| Colour Temperature           | range (K)        | 6000k-6500K                           |  |
| Mounting height              | range (m)        | 6-9m                                  |  |
| Space between light          | range (m)        | 25 - 40m                              |  |
| Lamps material<br>of main    | Alluminium alloy |                                       |  |
| Waterproof                   | IP65             |                                       |  |

### 100 watt single- lane two - way streets

| LED Solar Street Light (100W) |                  |                                       |  |  |
|-------------------------------|------------------|---------------------------------------|--|--|
| Solar Panel                   | Max Power        | 18V 13DW                              |  |  |
|                               | Life time        | 20 years                              |  |  |
| Battery                       | Туре             | Lithium battery                       |  |  |
|                               | Life time        | 5 years                               |  |  |
| LED Lamp<br>(with sensor)     | Max Power        | 100W                                  |  |  |
|                               | LED chip         | High brightness                       |  |  |
|                               | Lumen (LM)       | 9000 lm                               |  |  |
|                               | Life time        | 30000hours                            |  |  |
|                               | Viewing Angle    | 120°                                  |  |  |
| Charge time                   | By sun           | 7 hours<br>(with enough strong shine) |  |  |
| Discharge time                | Full power       | more 8 hours                          |  |  |
|                               | saving mode      | more 20 hours                         |  |  |
| Working Temperature           | range (°C)       | - 30°C~+ 60°C                         |  |  |
| Colour Temperature            | range (K)        | 6000k-6500K                           |  |  |
| Mounting height               | range (m)        | 7-9m                                  |  |  |
| Space between light           | range (m)        | 25 - 40m                              |  |  |
| Lamps material<br>of main     | Alluminium alloy |                                       |  |  |
| Waterproof                    | IP65             |                                       |  |  |