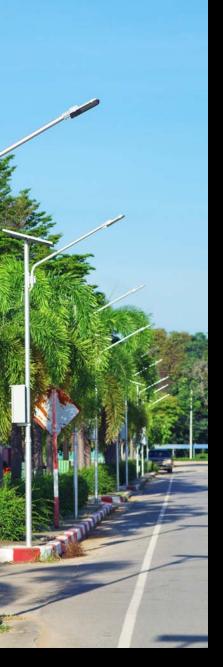

In addition to the above activities and in relation to its export capacity, iLUTE has been working since 2016 with the research and implementation of LED Solar Street products.

The illuminated objects produced by iLUTE are autonomously powered by solar energy and illuminate overnight using it.

## 3 TYPES LED solar street Light (60w) LED solar street Light (80w) LED solar street Light (100w)

| LED Solar Street Light (60W) |                  |                                       |  |  |
|------------------------------|------------------|---------------------------------------|--|--|
| Solar Panel                  | Max Power        | 18V 90W                               |  |  |
|                              | Life time        | 20 years                              |  |  |
| Battery                      | Туре             | Lithium battery                       |  |  |
|                              | Life time        | 5 years                               |  |  |
| LED Lamp<br>(with sensor)    | Max Power        | 60W                                   |  |  |
|                              | LED chip         | High brightness                       |  |  |
|                              | Lumen (LM)       | 5400 lm                               |  |  |
|                              | Life time        | 30000hours                            |  |  |
|                              | Viewing Angle    | 120°                                  |  |  |
| Charge time                  | By sun           | 7 hours<br>(with enough strong shine) |  |  |
| Discharge time               | Full power       | more 8 hours                          |  |  |
|                              | saving mode      | more 20 hours                         |  |  |
| Working Temperature          | range (°C)       | - 30°C~+ 60°C                         |  |  |
| Colour Temperature           | range (K)        | 6000k-6500K                           |  |  |
| Mounting height              | range (m)        | 6-8m                                  |  |  |
| Space between light          | range (m)        | 20-30m                                |  |  |
| Lamps material<br>of main    | Alluminium alloy |                                       |  |  |
| Waterproof                   | IP65             |                                       |  |  |

| LED Solar Street Light (80W) |                  |                                       |  |
|------------------------------|------------------|---------------------------------------|--|
| Solar Panel                  | Max Power        | 18V 130W                              |  |
|                              | Life time        | 20 years                              |  |
| Battery                      | Туре             | Lithium battery                       |  |
|                              | Life time        | 5 years                               |  |
| LED Lamp<br>(with sensor)    | Max Power        | 80W                                   |  |
|                              | LED chip         | High brightness                       |  |
|                              | Lumen (LM)       | 7200 lm                               |  |
|                              | Life time        | 30000hours                            |  |
|                              | Viewing Angle    | 120°                                  |  |
| Charge time                  | By sun           | 7 hours<br>(with enough strong shine) |  |
| Discharge time               | Full power       | more 8 hours                          |  |
|                              | saving mode      | more 20 hours                         |  |
| Working Temperature          | range (°C)       | - 30°C~+ 60°C                         |  |
| Colour Temperature           | range (K)        | 6000k-6500K                           |  |
| Mounting height              | range (m)        | 6-9m                                  |  |
| Space between light          | range (m)        | 25 - 40m                              |  |
| Lamps material<br>of main    | Alluminium alloy |                                       |  |
| Waterproof                   | IP65             |                                       |  |

### 100 watt single- lane two - way streets

| LED Solar Street Light (100W) |                  |                                       |  |  |
|-------------------------------|------------------|---------------------------------------|--|--|
| Solar Panel                   | Max Power        | 18V 13DW                              |  |  |
|                               | Life time        | 20 years                              |  |  |
| Battery                       | Туре             | Lithium battery                       |  |  |
|                               | Life time        | 5 years                               |  |  |
| LED Lamp<br>(with sensor)     | Max Power        | 100W                                  |  |  |
|                               | LED chip         | High brightness                       |  |  |
|                               | Lumen (LM)       | 9000 lm                               |  |  |
|                               | Life time        | 30000hours                            |  |  |
|                               | Viewing Angle    | 120°                                  |  |  |
| Charge time                   | By sun           | 7 hours<br>(with enough strong shine) |  |  |
| Discharge time                | Full power       | more 8 hours                          |  |  |
|                               | saving mode      | more 20 hours                         |  |  |
| Working Temperature           | range (°C)       | - 30°C~+ 60°C                         |  |  |
| Colour Temperature            | range (K)        | 6000k-6500K                           |  |  |
| Mounting height               | range (m)        | 7-9m                                  |  |  |
| Space between light           | range (m)        | 25 - 40m                              |  |  |
| Lamps material<br>of main     | Alluminium alloy |                                       |  |  |
| Waterproof                    | IP65             |                                       |  |  |