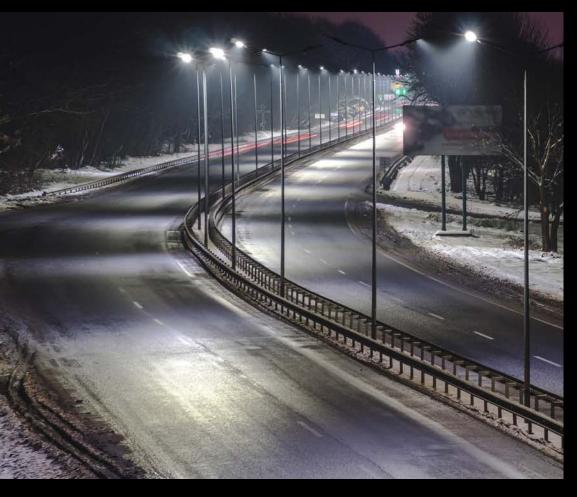

| LED Solar Street Light (80W) |                  |                                       |  |
|------------------------------|------------------|---------------------------------------|--|
| Solar Panel                  | Max Power        | 18V 130W                              |  |
|                              | Life time        | 20 years                              |  |
| Battery                      | Туре             | Lithium battery                       |  |
|                              | Life time        | 5 years                               |  |
| LED Lamp<br>(with sensor)    | Max Power        | 80W                                   |  |
|                              | LED chip         | High brightness                       |  |
|                              | Lumen (LM)       | 7200 lm                               |  |
|                              | Life time        | 30000hours                            |  |
|                              | Viewing Angle    | 120°                                  |  |
| Charge time                  | By sun           | 7 hours<br>(with enough strong shine) |  |
| Discharge time               | Full power       | more 8 hours                          |  |
|                              | saving mode      | more 20 hours                         |  |
| Working Temperature          | range (°C)       | - 30°C~+ 60°C                         |  |
| Colour Temperature           | range (K)        | 6000k-6500K                           |  |
| Mounting height              | range (m)        | 6-9m                                  |  |
| Space between light          | range (m)        | 25 - 40m                              |  |
| Lamps material<br>of main    | Alluminium alloy |                                       |  |
| Waterproof                   | IP65             |                                       |  |