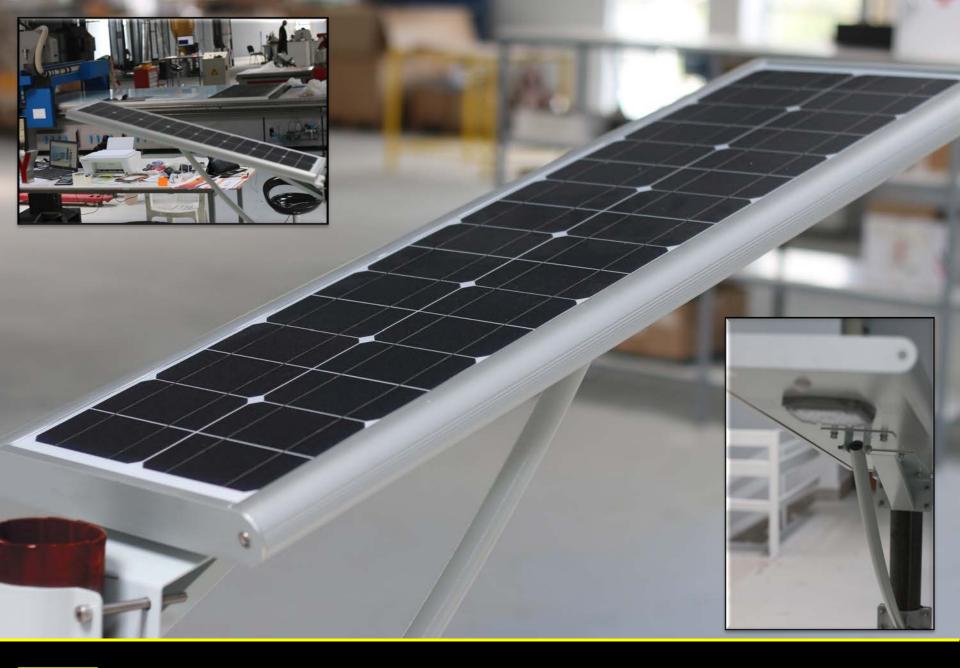

All product of iLUTE brand are designed and developed at our facilities

located in Leskovac Serbia

In first product development, iLUTE focused on three types that cover most lighting needs. The production goal is to offer customers a flexible product customization process. For this reason, product sales are in parts ready for assembly. Product promotion is only for Wholesale and is addressed to professionals. The purpose of customer assembly has been developed because there are many applications that can meet a variety of lighting needs with the same components and a combination of them. It also enables companies involved in lighting projects to have better spare parts management and great cost savings.

## 3 TYPES LED solar street Light (60w) LED solar street Light (80w) LED solar street Light (100w)

| LED Solar Street Light (60W) |                  |                                       |  |  |
|------------------------------|------------------|---------------------------------------|--|--|
| Solar Panel                  | Max Power        | 18V 90W                               |  |  |
|                              | Life time        | 20 years                              |  |  |
| Battery                      | Туре             | Lithium battery                       |  |  |
|                              | Life time        | 5 years                               |  |  |
| LED Lamp<br>(with sensor)    | Max Power        | 60W                                   |  |  |
|                              | LED chip         | High brightness                       |  |  |
|                              | Lumen (LM)       | 5400 lm                               |  |  |
|                              | Life time        | 30000hours                            |  |  |
|                              | Viewing Angle    | 120°                                  |  |  |
| Charge time                  | By sun           | 7 hours<br>(with enough strong shine) |  |  |
| Discharge time               | Full power       | more 8 hours                          |  |  |
|                              | saving mode      | more 20 hours                         |  |  |
| Working Temperature          | range (°C)       | - 30°C~+ 60°C                         |  |  |
| Colour Temperature           | range (K)        | 6000k-6500K                           |  |  |
| Mounting height              | range (m)        | 6-8m                                  |  |  |
| Space between light          | range (m)        | 20-30m                                |  |  |
| Lamps material<br>of main    | Alluminium alloy |                                       |  |  |
| Waterproof                   | IP65             |                                       |  |  |

| LED Solar Street Light (80W) |                  |                                       |  |
|------------------------------|------------------|---------------------------------------|--|
| Solar Panel                  | Max Power        | 18V 130W                              |  |
|                              | Life time        | 20 years                              |  |
| Battery                      | Туре             | Lithium battery                       |  |
|                              | Life time        | 5 years                               |  |
| LED Lamp<br>(with sensor)    | Max Power        | 80W                                   |  |
|                              | LED chip         | High brightness                       |  |
|                              | Lumen (LM)       | 7200 lm                               |  |
|                              | Life time        | 30000hours                            |  |
|                              | Viewing Angle    | 120°                                  |  |
| Charge time                  | By sun           | 7 hours<br>(with enough strong shine) |  |
| Discharge time               | Full power       | more 8 hours                          |  |
|                              | saving mode      | more 20 hours                         |  |
| Working Temperature          | range (°C)       | - 30°C~+ 60°C                         |  |
| Colour Temperature           | range (K)        | 6000k-6500K                           |  |
| Mounting height              | range (m)        | 6-9m                                  |  |
| Space between light          | range (m)        | 25 - 40m                              |  |
| Lamps material<br>of main    | Alluminium alloy |                                       |  |
| Waterproof                   | IP65             |                                       |  |

### 100 watt single- lane two - way streets

| LED Solar Street Light (100W) |                  |                                       |  |  |
|-------------------------------|------------------|---------------------------------------|--|--|
| Solar Panel                   | Max Power        | 18V 13DW                              |  |  |
|                               | Life time        | 20 years                              |  |  |
| Battery                       | Туре             | Lithium battery                       |  |  |
|                               | Life time        | 5 years                               |  |  |
| LED Lamp<br>(with sensor)     | Max Power        | 100W                                  |  |  |
|                               | LED chip         | High brightness                       |  |  |
|                               | Lumen (LM)       | 9000 lm                               |  |  |
|                               | Life time        | 30000hours                            |  |  |
|                               | Viewing Angle    | 120°                                  |  |  |
| Charge time                   | By sun           | 7 hours<br>(with enough strong shine) |  |  |
| Discharge time                | Full power       | more 8 hours                          |  |  |
|                               | saving mode      | more 20 hours                         |  |  |
| Working Temperature           | range (°C)       | - 30°C~+ 60°C                         |  |  |
| Colour Temperature            | range (K)        | 6000k-6500K                           |  |  |
| Mounting height               | range (m)        | 7-9m                                  |  |  |
| Space between light           | range (m)        | 25 - 40m                              |  |  |
| Lamps material<br>of main     | Alluminium alloy |                                       |  |  |
| Waterproof                    | IP65             |                                       |  |  |