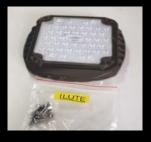

## 3 TYPES LED solar street Light (60w) LED solar street Light (80w) LED solar street Light (100w)

| LED Solar Street Light (60W) |                  |                                       |  |  |
|------------------------------|------------------|---------------------------------------|--|--|
| Solar Panel                  | Max Power        | 18V 90W                               |  |  |
|                              | Life time        | 20 years                              |  |  |
| Battery                      | Туре             | Lithium battery                       |  |  |
|                              | Life time        | 5 years                               |  |  |
| LED Lamp<br>(with sensor)    | Max Power        | 60W                                   |  |  |
|                              | LED chip         | High brightness                       |  |  |
|                              | Lumen (LM)       | 5400 lm                               |  |  |
|                              | Life time        | 30000hours                            |  |  |
|                              | Viewing Angle    | 120°                                  |  |  |
| Charge time                  | By sun           | 7 hours<br>(with enough strong shine) |  |  |
| Discharge time               | Full power       | more 8 hours                          |  |  |
|                              | saving mode      | more 20 hours                         |  |  |
| Working Temperature          | range (°C)       | - 30°C~+ 60°C                         |  |  |
| Colour Temperature           | range (K)        | 6000k-6500K                           |  |  |
| Mounting height              | range (m)        | 6-8m                                  |  |  |
| Space between light          | range (m)        | 20-30m                                |  |  |
| Lamps material<br>of main    | Alluminium alloy |                                       |  |  |
| Waterproof                   | IP65             |                                       |  |  |

| LED Solar Street Light (80W) |                  |                                       |  |
|------------------------------|------------------|---------------------------------------|--|
| Solar Panel                  | Max Power        | 18V 130W                              |  |
|                              | Life time        | 20 years                              |  |
| Battery                      | Туре             | Lithium battery                       |  |
|                              | Life time        | 5 years                               |  |
| LED Lamp<br>(with sensor)    | Max Power        | 80W                                   |  |
|                              | LED chip         | High brightness                       |  |
|                              | Lumen (LM)       | 7200 lm                               |  |
|                              | Life time        | 30000hours                            |  |
|                              | Viewing Angle    | 120°                                  |  |
| Charge time                  | By sun           | 7 hours<br>(with enough strong shine) |  |
| Discharge time               | Full power       | more 8 hours                          |  |
|                              | saving mode      | more 20 hours                         |  |
| Working Temperature          | range (°C)       | - 30°C~+ 60°C                         |  |
| Colour Temperature           | range (K)        | 6000k-6500K                           |  |
| Mounting height              | range (m)        | 6-9m                                  |  |
| Space between light          | range (m)        | 25 - 40m                              |  |
| Lamps material<br>of main    | Alluminium alloy |                                       |  |
| Waterproof                   | IP65             |                                       |  |

### 100 watt single- lane two - way streets

| LED Solar Street Light (100W) |                  |                                       |  |  |
|-------------------------------|------------------|---------------------------------------|--|--|
| Solar Panel                   | Max Power        | 18V 13DW                              |  |  |
|                               | Life time        | 20 years                              |  |  |
| Battery                       | Туре             | Lithium battery                       |  |  |
|                               | Life time        | 5 years                               |  |  |
| LED Lamp<br>(with sensor)     | Max Power        | 100W                                  |  |  |
|                               | LED chip         | High brightness                       |  |  |
|                               | Lumen (LM)       | 9000 lm                               |  |  |
|                               | Life time        | 30000hours                            |  |  |
|                               | Viewing Angle    | 120°                                  |  |  |
| Charge time                   | By sun           | 7 hours<br>(with enough strong shine) |  |  |
| Discharge time                | Full power       | more 8 hours                          |  |  |
|                               | saving mode      | more 20 hours                         |  |  |
| Working Temperature           | range (°C)       | - 30°C~+ 60°C                         |  |  |
| Colour Temperature            | range (K)        | 6000k-6500K                           |  |  |
| Mounting height               | range (m)        | 7-9m                                  |  |  |
| Space between light           | range (m)        | 25 - 40m                              |  |  |
| Lamps material<br>of main     | Alluminium alloy |                                       |  |  |
| Waterproof                    | IP65             |                                       |  |  |